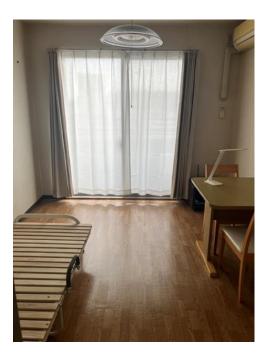

#### <Facilities>

Your accommodation is a single occupancy studio flat a kitchen, a living room.

<u>Facilities include</u>: single bed, dining table and 2chairs, washing machine, refrigerator, microwave, toaster, rice cooker, electric kettle, shoe Box, small chest, air conditioning, free Wi-Fi. As to other facilities equipped in your accommodation, please refer to the floor plan and the list below. Also, students are required to prepare other necessary items on your own. \* Bedding is not included.