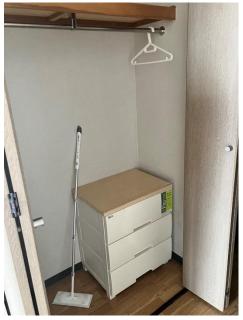

#### <Facilities>

Your accommodation is a single occupancy studio flat a kitchen, a living room.

<u>Facilities include</u>: single bed, dining table and 2chairs, washing machine, refrigerator, microwave, toaster, rice cooker, electric kettle, shoe Box, small chest, air conditioning, free Wi-Fi. As to other facilities equipped in your accommodation, please refer to the floor plan and the list below. Also, students are required to prepare other necessary items on your own. \* Bedding is not included.

# List of equipment

Washing machine Refrigerator Microwave Toaster Rice Cooker Electric kettle Single bed(with mattress) Shoe Box Dining Table and 2 chairs Small chest Air conditioning Free Wi-Fi