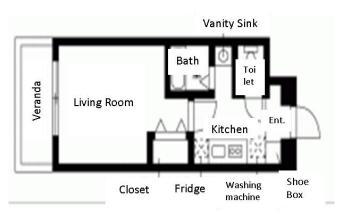

#### <Facilities>

Your accommodation is a single occupancy studio flat a kitchen, a living room.

<u>Facilities include</u>: single bed, dining table and 2chairs, washing machine, refrigerator, microwave, toaster, rice cooker, electric kettle, shoe Box, small chest, air conditioning, free Wi-Fi. As to other facilities equipped in your accommodation, please refer to the floor plan and the list below. Also, students are required to prepare other necessary items on your own. \* Bedding is not included.

# List of equipment

Washing machine Refrigerator Microwave Toaster Rice Cooker Electric kettle Single bed(with mattress) Shoe Box Dining Table and 2 chairs Small chest Air conditioning Free Wi-Fi