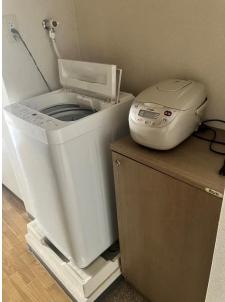

#### <Facilities>

Your accommodation is a single occupancy studio flat a kitchen, a living room.

<u>Facilities include</u>: single bed, dining table and 2chairs, washing machine, refrigerator, microwave, toaster, rice cooker, electric kettle, shoe Box, small chest, air conditioning, free Wi-Fi. As to other facilities equipped in your accommodation, please refer to the floor plan and the list below. Also, students are required to prepare other necessary items on your own. \* Bedding is not included.

# List of equipment

Washing machine Refrigerator Microwave Toaster Rice Cooker Electric kettle Single bed(with mattress) Shoe Box Dining Table and 2 chairs Small chest Air conditioning Free Wi-Fi