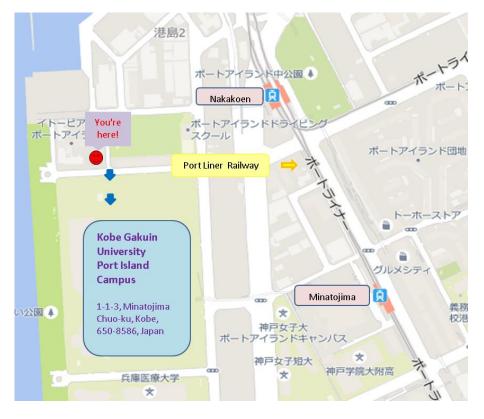

## <Location & transportation>

5 minutes on foot from Nakakoen station of the Port-Liner; 2 minutes on foot to Kobe Gakuin University