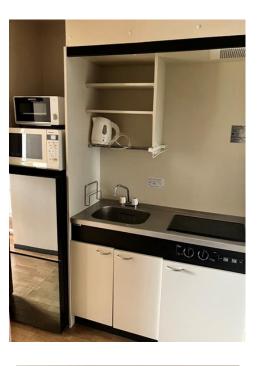

#### <Facilities>

Your accommodation is a single occupancy studio flat a kitchen, a living room.

<u>Facilities include</u>: single bed, dining table and 2chairs, washing machine, refrigerator, microwave, toaster, rice cooker, electric kettle, shoe Box, small chest, air conditioning, free Wi-Fi. As to other facilities equipped in your accommodation, please refer to the floor plan and the list below. Also, students are required to prepare other necessary items on your own. \* Bedding is not included.

# List of equipment

Washing machine Refrigerator Microwave Toaster Rice Cooker Electric kettle Single bed(with mattress) Shoe Box Dining Table and 2 chairs Small chest Air conditioning Free Wi-Fi